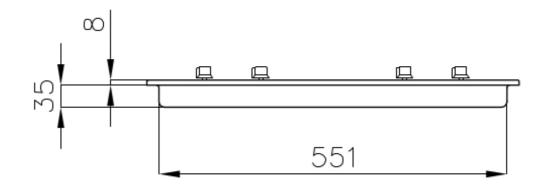

### DETAILS

| Edge/Installation Type | Standard (8 mm Edge)     |
|------------------------|--------------------------|
| Finish                 | Foster brushed           |
| Material               | AISI 304 stainless steel |
| Texture                | Brushed in line          |
| Supply                 | 220-240 V; 50/60 Hz      |
| Dimensions             | 590 x 500 mm             |
| Base size              | 60 cm                    |
| Heating element        | Four burners             |
| Built-in hole          | 560 x 480 mm             |