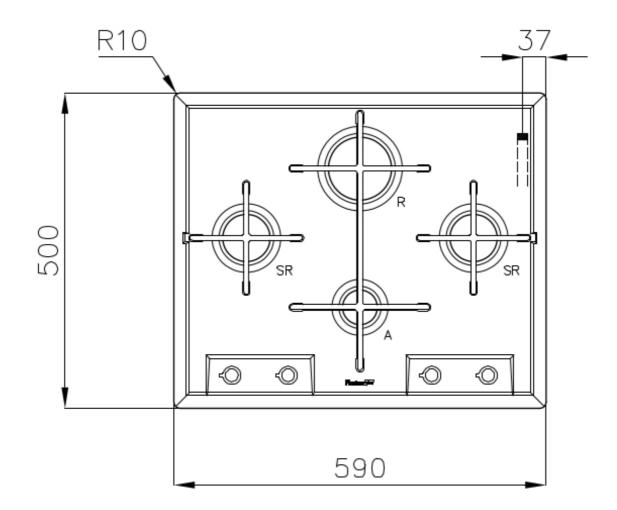

### DETAILS

| Edge/Installation Type | Standard (8 mm Edge)     |
|------------------------|--------------------------|
| Finish                 | Foster brushed           |
| Material               | AISI 304 stainless steel |
| Texture                | Brushed in line          |
| Supply                 | 220-240 V; 50/60 Hz      |
| Dimensions             | 590 x 500 mm             |
| Base size              | 60 cm                    |
| Heating element        | Four burners             |
| Built-in hole          | 560 x 480 mm             |

# Foster ==

| Grids               | Cast iron grids and enamelled burner covers                                                                                                                                                                                                                                                      |
|---------------------|--------------------------------------------------------------------------------------------------------------------------------------------------------------------------------------------------------------------------------------------------------------------------------------------------|
| Width               | 59 cm                                                                                                                                                                                                                                                                                            |
| Total power         | 7.200 W                                                                                                                                                                                                                                                                                          |
| Auxiliary           | 1.000 W                                                                                                                                                                                                                                                                                          |
| Semirapid           | 2x1.750 W                                                                                                                                                                                                                                                                                        |
| Rapid               | 2.700 W                                                                                                                                                                                                                                                                                          |
| Safety              | Safety valve with quick-acting thermocouple                                                                                                                                                                                                                                                      |
| Ignition            | Electric ignition under knob                                                                                                                                                                                                                                                                     |
| Gas type            | Tested for installation with natural gas, LPG nozzle set included.                                                                                                                                                                                                                               |
| Туре                | Gas Hob                                                                                                                                                                                                                                                                                          |
| FEATURES            |                                                                                                                                                                                                                                                                                                  |
| Cast iron grids     | Cast-iron is the ideal material for an hob grid, this due to the manifold properties characterising<br>it: high heat capacity that improves cooking performance; high weight and stability that<br>improve safety; sturdiness that preserves the hob's original aspect over time; easy cleaning. |
| Safe cooking        | All Foster cooker hobs are equipped with safety valves. They shut off the gas supply very quickly<br>if the flame accidentally goes out.                                                                                                                                                         |
| Under-knob ignition | The utmost freedom of movement with electronic under-knob ignition, a common feature of all models that allows a one-hand ignition of the burner.                                                                                                                                                |